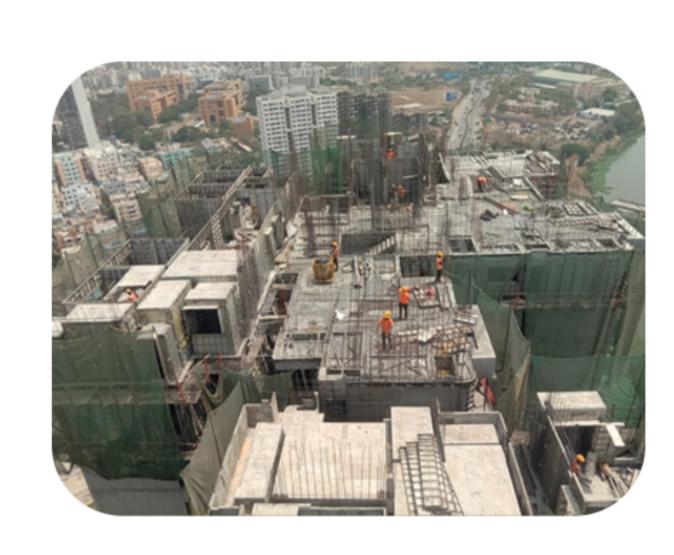

### **Residential Tower**

32nd slab 100% RCC work completed, 33rd slab commenced.

- 27th slab blockwork completed.
- 25th slab gypsum plaster completed; 26th slab work commenced.
- Plumbing work completed up to the 24th slab.
- Waterproofing completed up to the 24th slab.
- Tiling work completed till the 18th slab; 19th and 20th slab tiling work commenced.
- Firefighting work completed up to the 21st slab. • Sliding door and window installation completed till the
- 11th slab; 12th slab work in progress. Cornice work completed up to the 10th slab.
- Balcony texture work completed up to the 15th slab.

## Residential Tower

31st slab 100% RCC work completed, 32nd slab commenced.

- commenced. • 24th slab gypsum plaster completed; 25th slab work
- commenced. • 24th slab waterproofing completed.

25th slab blockwork completed; 26th slab work

# 30th slab 50% RCC work completed, 31st slab commenced.

• 23rd slab gypsum plaster completed. • Plumbing work completed up to the 24th slab.

• 23rd slab blockwork completed; 24th slab work

• Waterproofing completed up to the 24th slab.