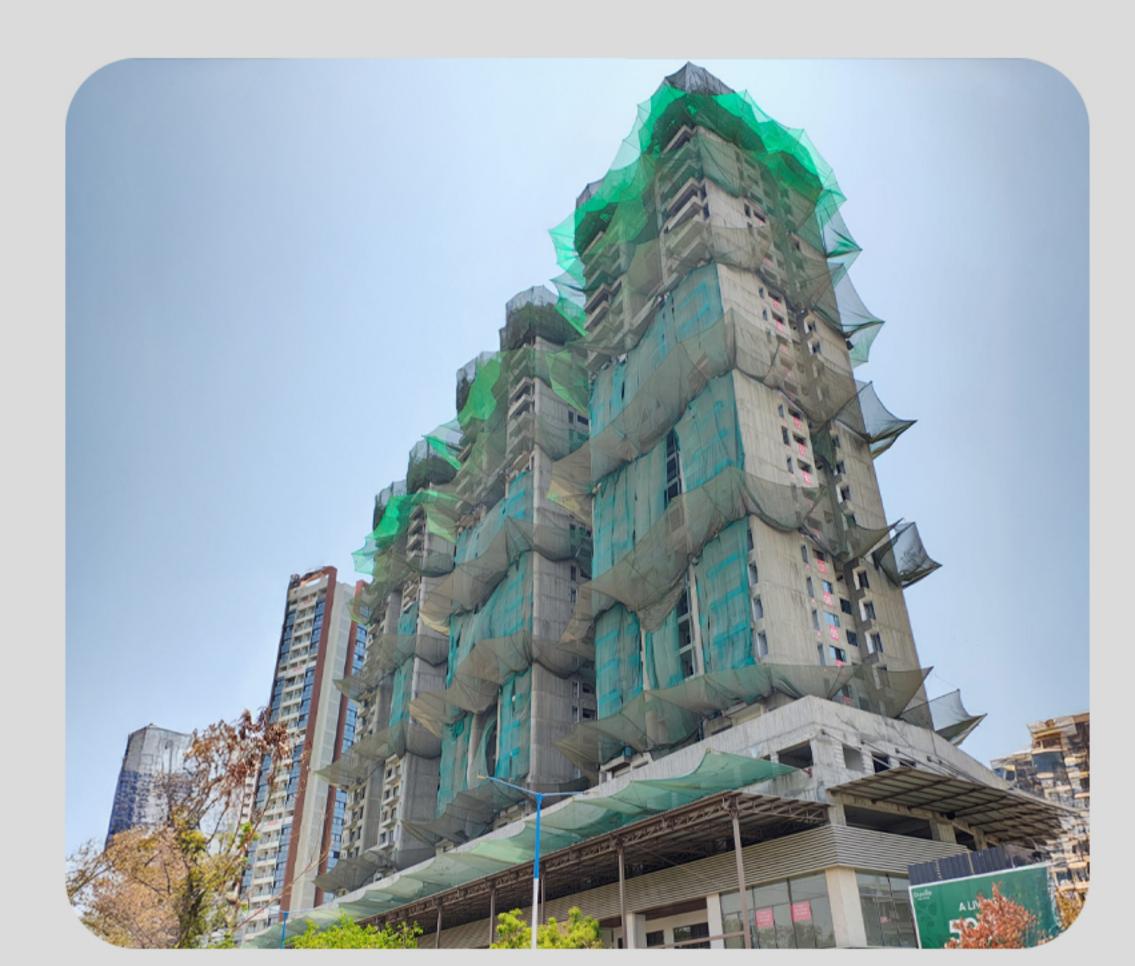

### **Residential Tower**

32nd slab 100% RCC work completed, 33rd slab commenced.

- 27th slab blockwork completed.
- 25th slab gypsum plaster completed; 26th slab work commenced.
- Plumbing work completed up to the 24th slab.
- Waterproofing completed up to the 24th slab.
- Tiling work completed till the 18th slab; 19th and 20th slab tiling work commenced.
- Firefighting work completed up to the 21st slab. • Sliding door and window installation completed till the
- 11th slab; 12th slab work in progress. Cornice work completed up to the 10th slab.
- Balcony texture work completed up to the 15th slab.

## Residential Tower

31st slab 100% RCC work completed, 32nd slab commenced.

- commenced. • 24th slab gypsum plaster completed; 25th slab work
- commenced. • 24th slab waterproofing completed.

25th slab blockwork completed; 26th slab work

# 30th slab 50% RCC work completed, 31st slab commenced.

• 23rd slab gypsum plaster completed. • Plumbing work completed up to the 24th slab.

• 23rd slab blockwork completed; 24th slab work

• Waterproofing completed up to the 24th slab.