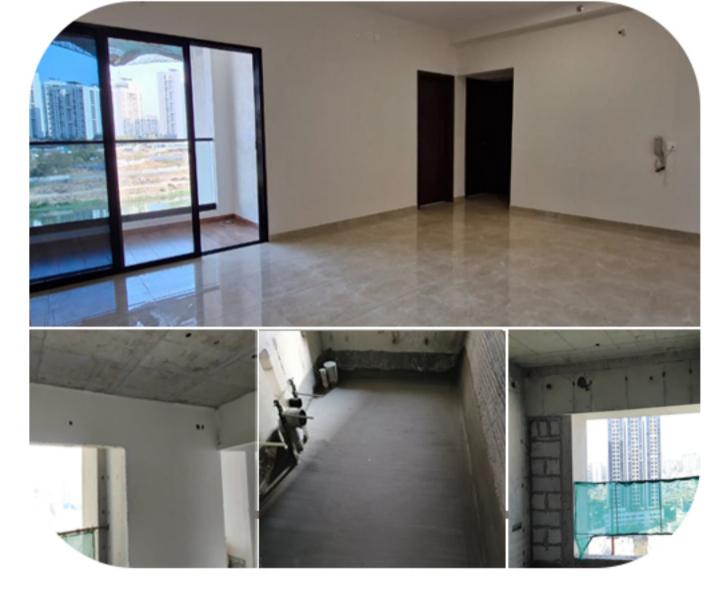

### **Residential Tower**

32nd slab 100% RCC work completed, 33rd slab commenced.

- 27th slab blockwork completed.
- 25th slab gypsum plaster completed; 26th slab work commenced.
- Plumbing work completed up to the 24th slab.
- Waterproofing completed up to the 24th slab.
- Tiling work completed till the 18th slab; 19th and 20th slab tiling work commenced.
- Firefighting work completed up to the 21st slab. • Sliding door and window installation completed till the
- 11th slab; 12th slab work in progress. Cornice work completed up to the 10th slab.
- Balcony texture work completed up to the 15th slab.

## Residential Tower

31st slab 100% RCC work completed, 32nd slab commenced.

- commenced. • 24th slab gypsum plaster completed; 25th slab work
- commenced. • 24th slab waterproofing completed.

25th slab blockwork completed; 26th slab work

• Plumbing work completed up to the 24th slab.

11th slab; 12th slab work in progress.

- Tiling work completed till the 17th slab; 18th and 19th slab tiling work commenced.
- Firefighting work completed up to the 21st slab. Cornice work completed up to the 10th slab.
- Balcony texture work completed up to the 15th slab.

Sliding door and window installation completed till the