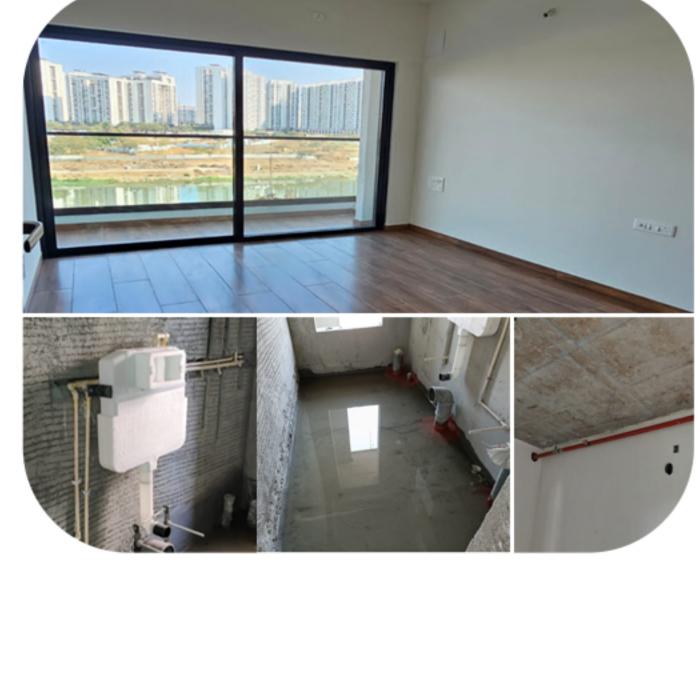

### **Residential Tower**

32nd slab 100% RCC work completed, 33rd slab commenced.

- 27th slab blockwork completed.
- 25th slab gypsum plaster completed; 26th slab work commenced.
- Plumbing work completed up to the 24th slab.
- Waterproofing completed up to the 24th slab.
- Tiling work completed till the 18th slab; 19th and 20th slab tiling work commenced.
- Firefighting work completed up to the 21st slab. • Sliding door and window installation completed till the
- 11th slab; 12th slab work in progress. Cornice work completed up to the 10th slab.
- Balcony texture work completed up to the 15th slab.

## Residential Tower

31st slab 100% RCC work completed, 32nd slab commenced.

- commenced. • 24th slab gypsum plaster completed; 25th slab work
- commenced. • 24th slab waterproofing completed.

25th slab blockwork completed; 26th slab work

• Plumbing work completed up to the 24th slab.

11th slab; 12th slab work in progress.

- Tiling work completed till the 17th slab; 18th and 19th slab tiling work commenced.
- Firefighting work completed up to the 21st slab. Cornice work completed up to the 10th slab.
- Balcony texture work completed up to the 15th slab.

Sliding door and window installation completed till the