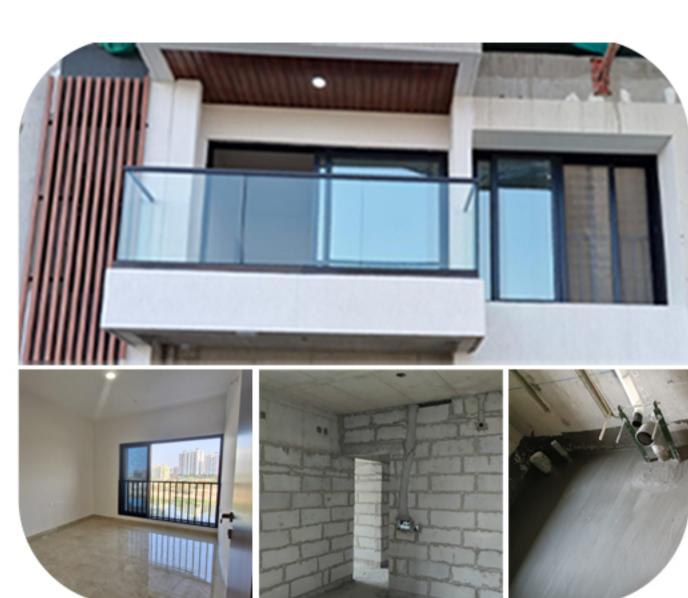

### **Residential Tower**

32nd slab 100% RCC work completed, 33rd slab commenced.

- 27th slab blockwork completed.
- 25th slab gypsum plaster completed; 26th slab work commenced.
- Plumbing work completed up to the 24th slab.
- Waterproofing completed up to the 24th slab.
- Tiling work completed till the 18th slab; 19th and 20th slab tiling work commenced.
- Firefighting work completed up to the 21st slab. • Sliding door and window installation completed till the
- 11th slab; 12th slab work in progress. Cornice work completed up to the 10th slab.
- Balcony texture work completed up to the 15th slab.

## Residential Tower

31st slab 100% RCC work completed, 32nd slab commenced.

- commenced. • 24th slab gypsum plaster completed; 25th slab work
- commenced. • 24th slab waterproofing completed.

25th slab blockwork completed; 26th slab work

• Plumbing work completed up to the 24th slab.

11th slab; 12th slab work in progress.

- Tiling work completed till the 17th slab; 18th and 19th slab tiling work commenced.
- Firefighting work completed up to the 21st slab. Cornice work completed up to the 10th slab.
- Balcony texture work completed up to the 15th slab.

Sliding door and window installation completed till the

• Balcony texture work completed up to the 15th slab.

Sliding door and window installation completed till the