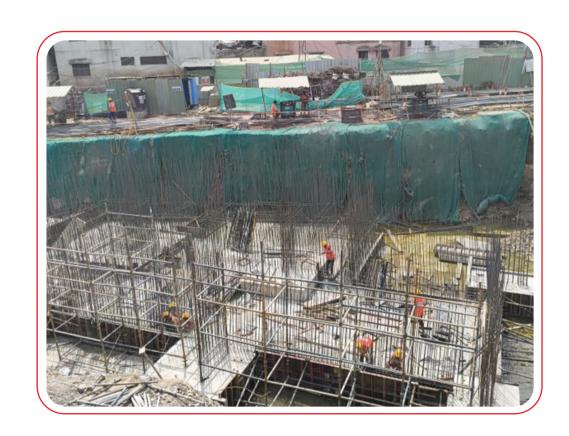

## **Residential Towers**

**B1** Tower 9th slab commenced.

**B2** Tower 7th slab completed.

**B3** Tower 6th slab completed.

**Infrastructure Works** 

UGT

RCC work in progress.

STP

Raft casting completed.