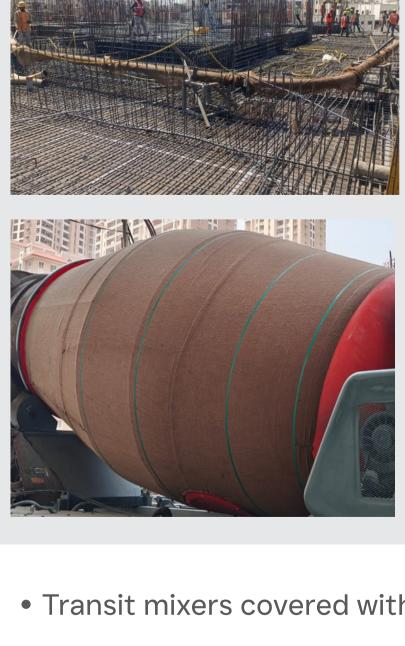

**On-site Best Practices in Action** 

- Transit mixers covered with wet hessian cloth to maintain concrete workability.

Thank you for being a part of the Riverdale Grand community. We are committed to maintaining the highest quality standards and ensuring steady progress towards your future home!

• Concrete pipelines wrapped with hessian cloth to control temperature and ensure

Warm regards,

**The Riverdale Grand Team** 

better workability.

Bearing / CTS / Survey / Final Plot

14/1/2(P), 16/2A(P), 16/2B, 16/3(P)