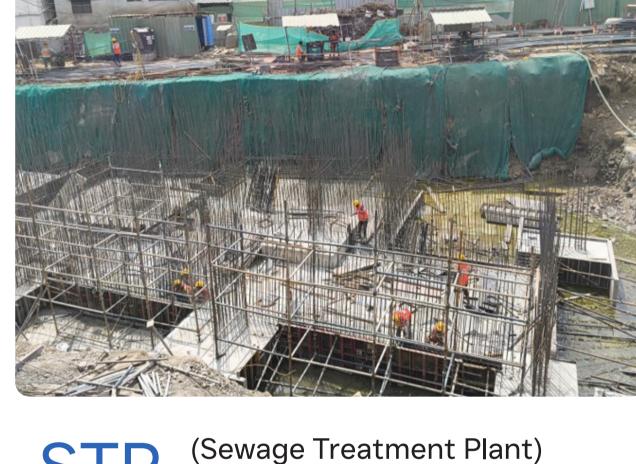

## **Residential Towers**

**B1** Tower 9th slab commenced.

**B2** Tower 7th slab completed.

**B3** Tower 6th slab completed.

**Infrastructure Works** 

UGT

RCC work in progress.

STP

Raft casting completed.