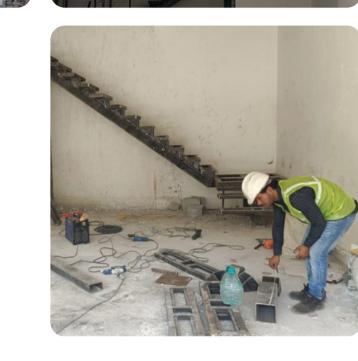

## **Retail Shops**

- Blockwork completed; gypsum plaster work completed.
- MS staircase installation work in progress.
- Firefighting work commenced.
- Front infrastructure work in progress.
- Tiling work commenced.