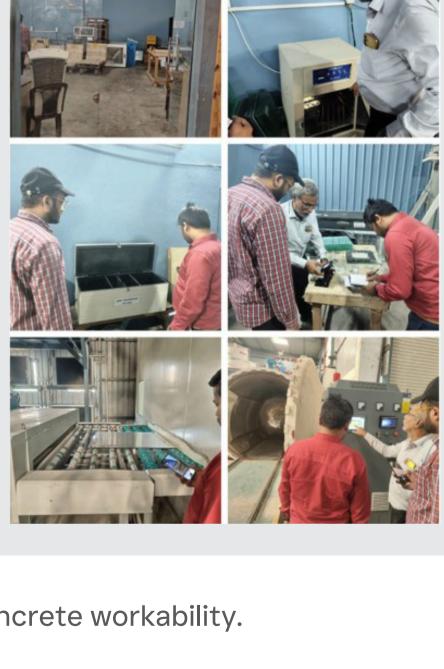

# **Site Highlights**

 Quality inspection visit conducted at the glass

with awareness activities.

• Fire service week celebrated

factory. Heat stress and heat stroke

Glucon-D distributed to workers.

prevention drive conducted;

**On-site Best Practices in Action** 

- Transit mixers covered with wet hessian cloth to maintain concrete workability.

Thank you for being a part of the Riverdale Grand community. We are committed to maintaining the highest quality standards and ensuring steady progress towards your future home!